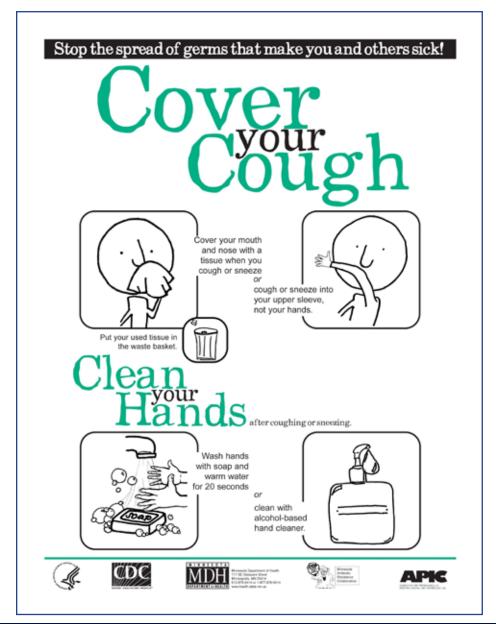

#### **CDC Posters about Flu Prevention for Institutions**

Use the following posters and fact sheets in your classrooms, hallways, and around campus to educate students, faculty, and staff about ways to prevent the spread of flu.

 $\underline{www.cdc.gov/germstopper/materials.htm} \ (available \ in \ different \ sizes \ and \ languages)$ 