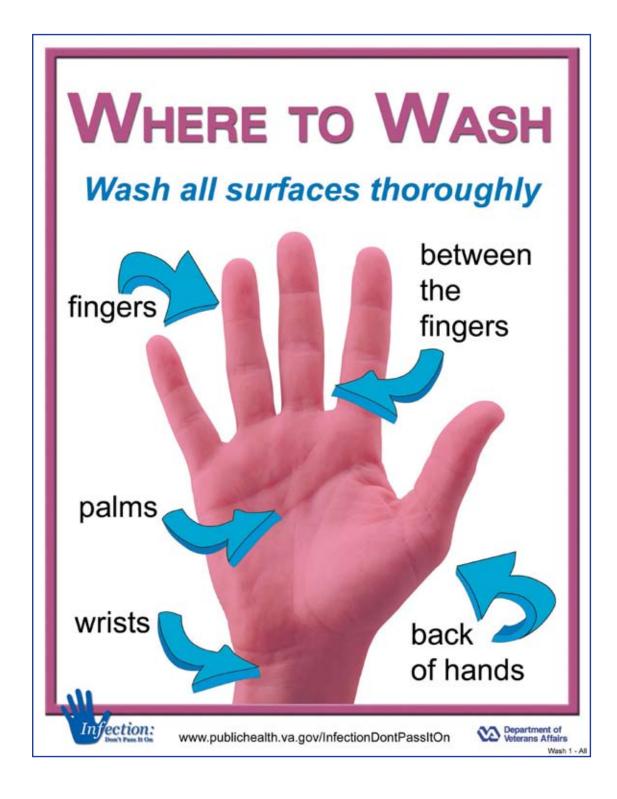

#### Other Posters about Flu Prevention for Institutions

www.publichealth.va.gov/flu/materials (includes other posters, brochures, buttons, stickers, and other materials)